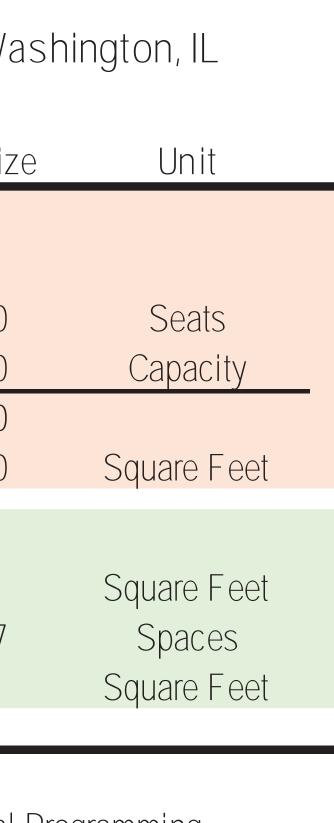

| The DEE Amphitheater Recommendati                                                           | ons - Wa              |
|---------------------------------------------------------------------------------------------|-----------------------|
| Feature                                                                                     | Unit Siz              |
| Entertainment Venue<br>Recommendation                                                       |                       |
| Fixed Seats<br>General Admission (Lawn)                                                     | 2,000<br>3,000        |
| Total Capacity<br>Back-of-House                                                             | 5,000<br>3,000        |
| Support Amenities<br>Permanent Concession/Food Service Area<br>Parking Spaces<br>Green Room | 500<br>1,667<br>300   |
| Other Key Amenities:<br>Storage<br>Permanent Restrooms<br>Source: Hunden Partners           | Annual<br>12 -<br>10+ |